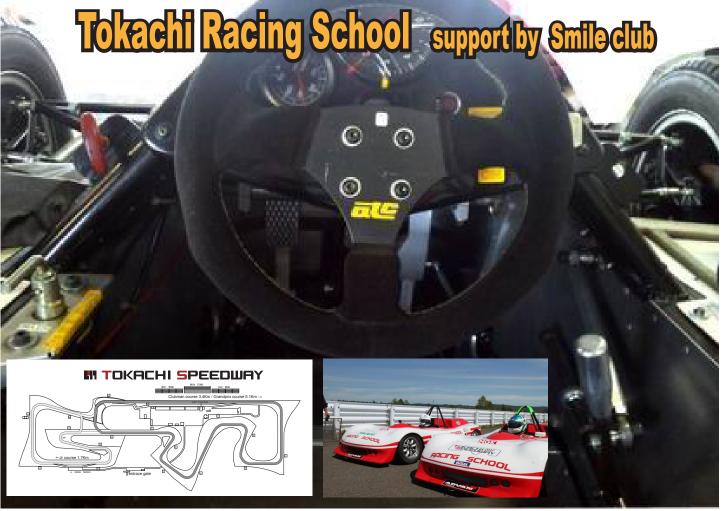

High-speed Driving Lesson Event Produce

It may be your first ever experience, real Racing car is wating for you.

Tokachi speedway at Hokkaido Japan, we will offer and support your first racing car driving in Tokachi Racing School.

The school car is SAURUS Junior which semi-formula single seater car with 1000cc 70bhp and weight 400Kg, 5speed-gearbox, Topspeed will be 200Km/h. It must be fine to drive!

Tokachi Racing School programs;

1)**The first experience drive** in Paddock course (from JYE 35,000 inc.tax, drivers insurance, and rental crash helmet) (about 1hour program and extra 2laps on 3.4Km Racing course)

2) The Circuit drive on the Racing Jr course(1.7Km)

(from JYE85,000 inc.tax, drivers insurance, rental suit and crash helmet) (about 30min at paddock lesson, and 15min×3session at Racing Junior couse 1.7Km

We support your dream forward.

《Tokachi racing school Office》